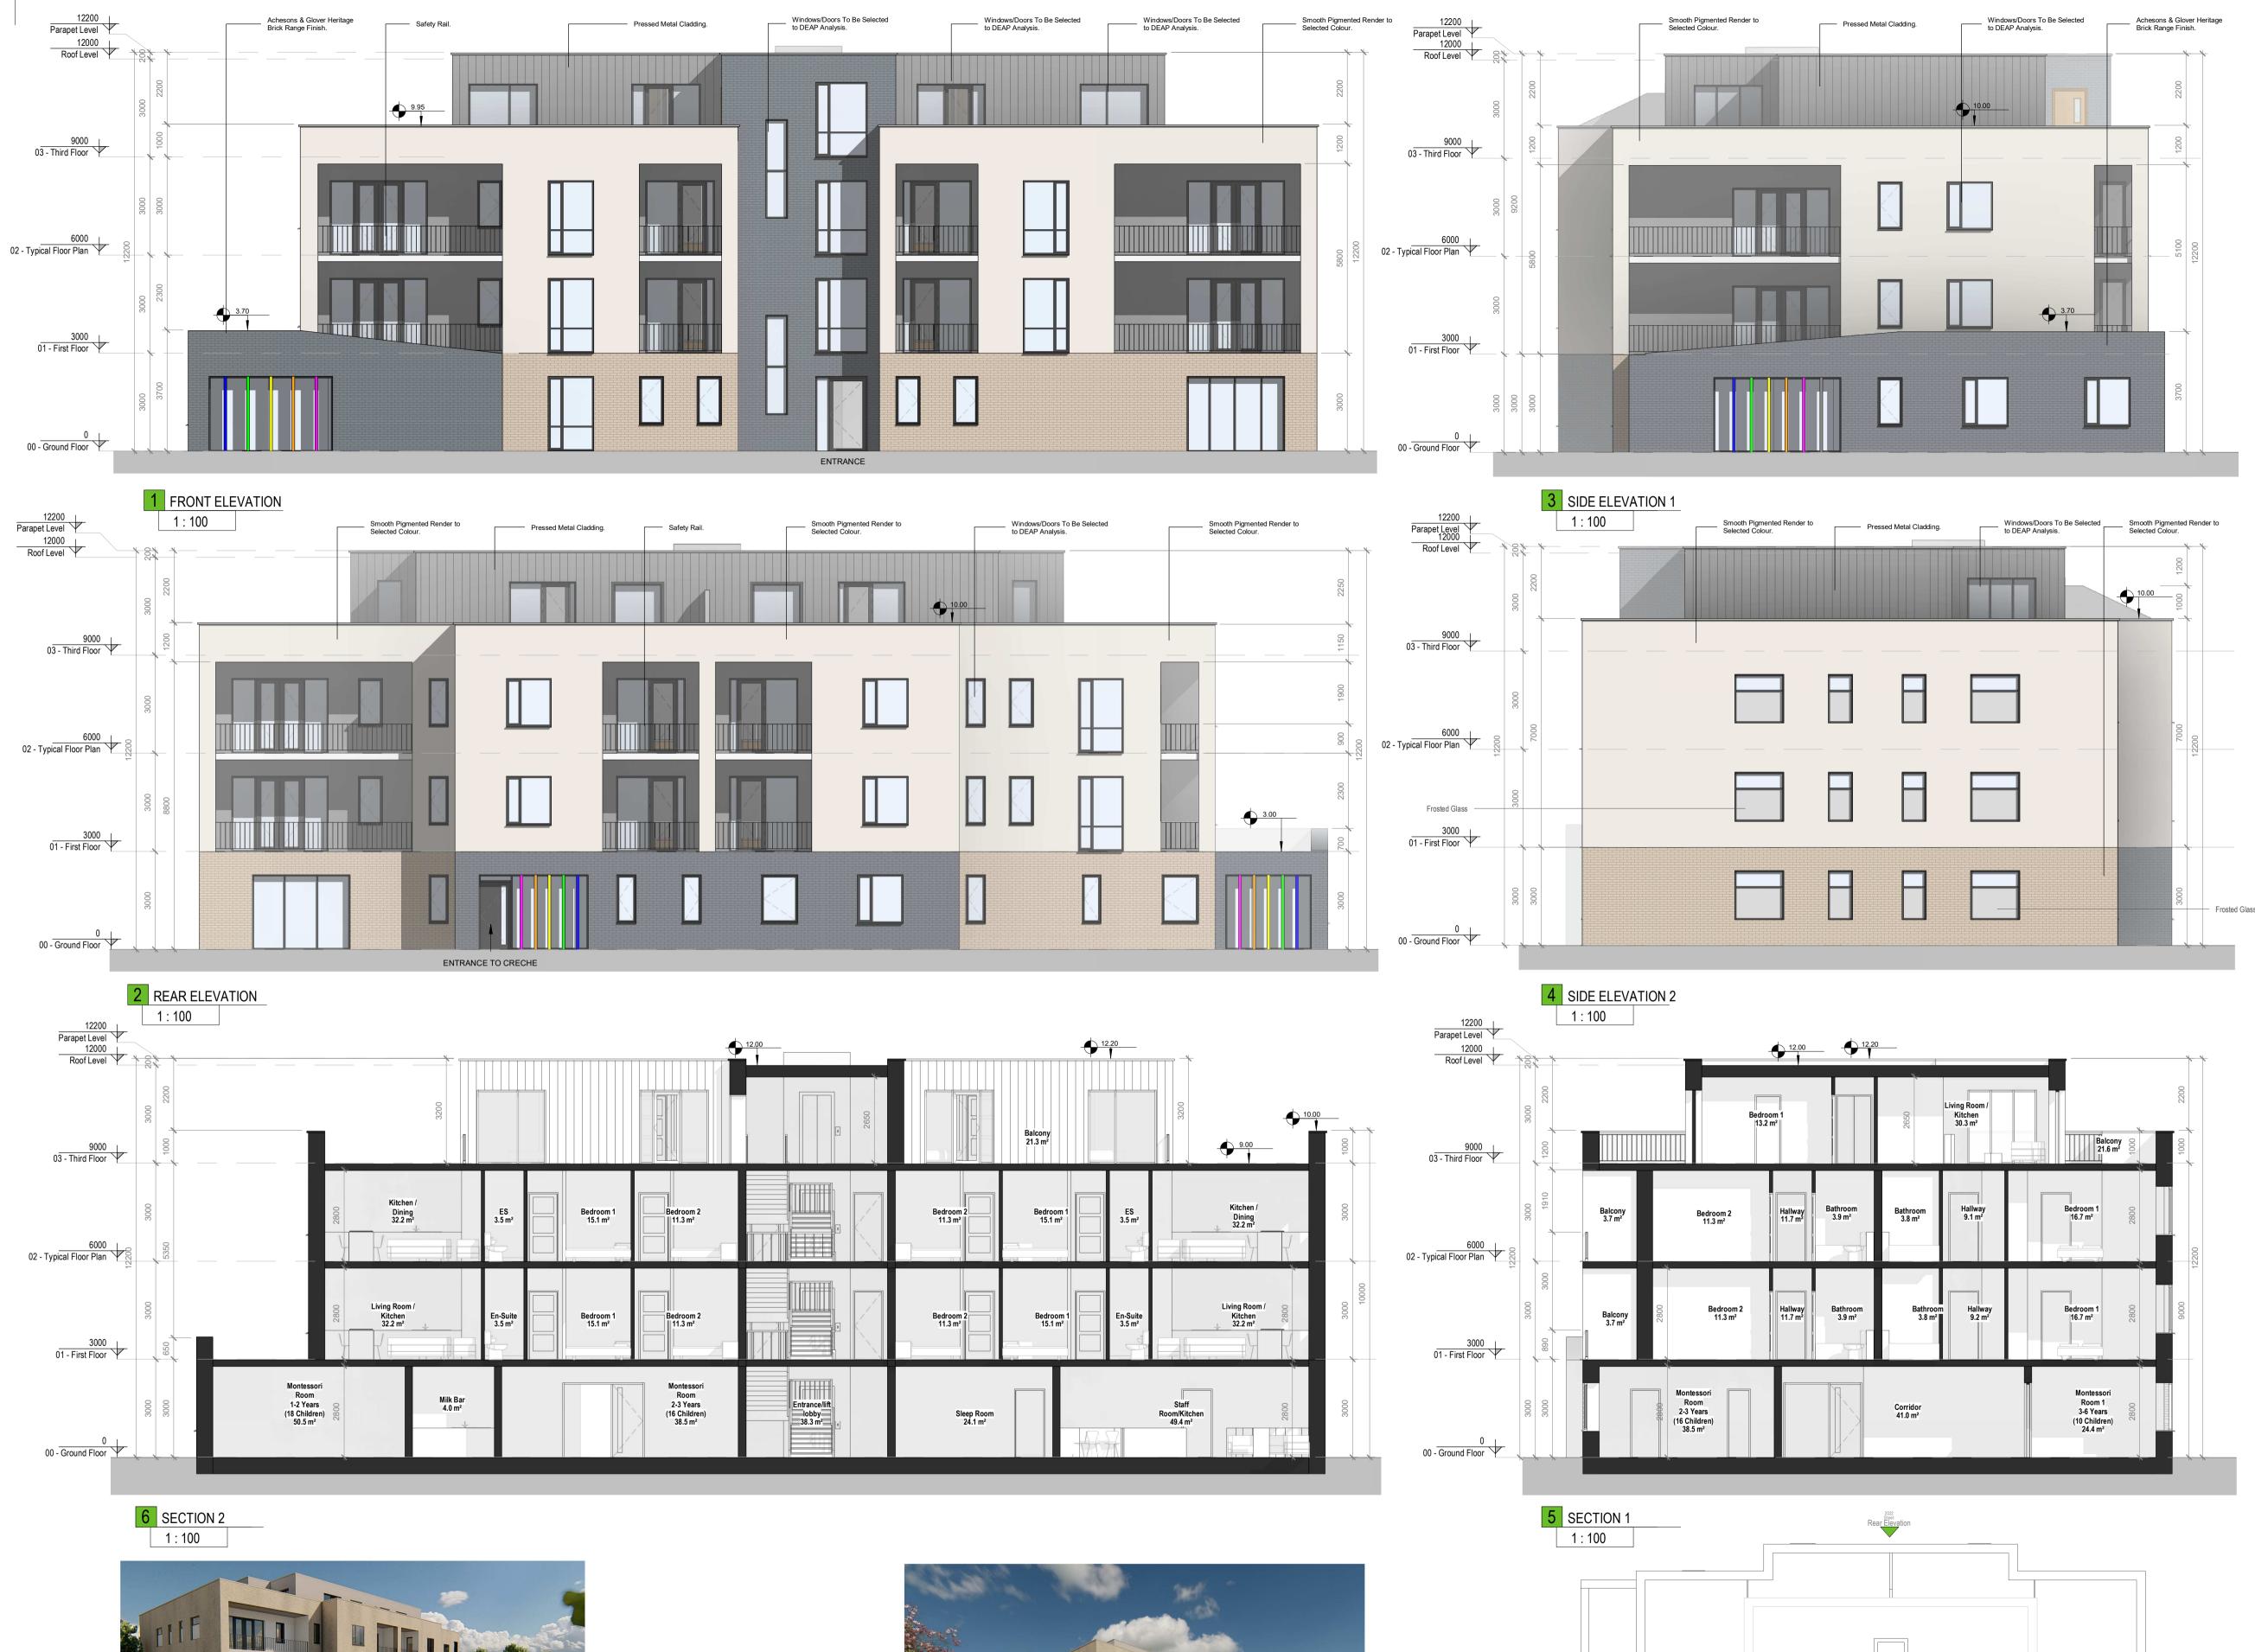

REFER TO SITE PLAN DRAWING FOR INDIVIDUAL 1 ORIENTATIONS OF HOUSING TYPE

| P01 | 07/12/2020 | DS     | Issue for Planning<br>Application |
|-----|------------|--------|-----------------------------------|
| REV | DATE       | SIGNED | NOTES                             |

## Planning Application

Westar Investments Ltd.

Project

Residential Development @ Capdoo Clane.

Drawing Title

Proposed Apartment Block F & Creche -Elevations & Sections

| Drawn              | Checked<br>JM | Scale @ A1<br>As indicated |             | Date<br>07/12/ | /2020           |  |  |
|--------------------|---------------|----------------------------|-------------|----------------|-----------------|--|--|
| Project No.<br>PE2 | 20057         |                            | Drawing No. | 2              | Revision<br>P01 |  |  |
| Drawing BIM Name:  |               |                            |             |                |                 |  |  |